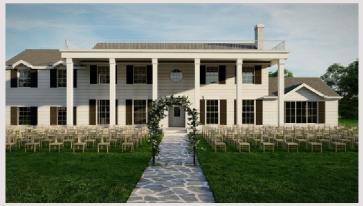

#### DESTINATION WESTWOOD INCLUDED AMENITIES

- Access to Lodge or Guesthouse from 8 am to 11 am the next day
- Overnight accommodations for up to 12
- Access to The Belvedere from 8 am to 11 pm, our seasonably accessible party tent structure with an outdoor patio
- Fire pits and standing heaters on the back patio overlooking the Grange and Foxtail Lake
- Beautiful dimmable crystal chandeliers and party lights with LED light show and personalized filters
- Various sizes of tables and Chiavari chairs for up to 150 guests
- Access to a private prep kitchen and select decor
- Access to the Duchess, glamorous flush toilet trailer
- Parking on site for up to 75 cars
- Your choice of 4 unique ceremony locations: The Moongate arch, The Belvedere tent, Westwood lawns, or Foxtail Lake
- Event coordination services

# CEREMONY LOCATIONS