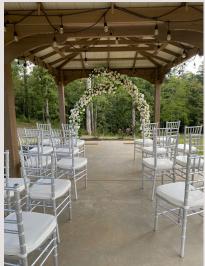

## THE BELVEDERE

The Belvedere, meaning "beautiful view" in Italian, is our rain plan location, and also serves as a beautiful ceremony spot when the sun is shining.