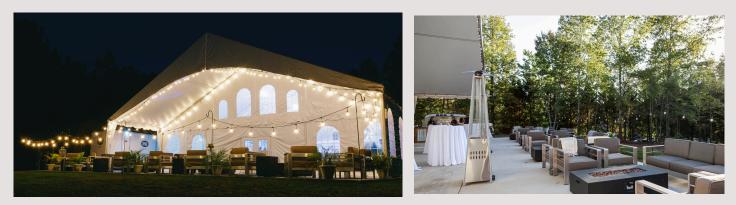

#### DESTINATION WESTWOOD INCLUDED AMENITIES

- Access to Lodge or Guesthouse from 8 am to 11 am the next day
- Overnight accommodations for up to 12
- Access to The Belvedere from 8 am to 11 pm, our seasonably accessible party tent structure with an outdoor patio
- Fire pits and standing heaters on the back patio overlooking the Grange and Foxtail Lake
- Beautiful dimmable crystal chandeliers and party lights with LED light show and personalized filters
- Various sizes of tables and Chiavari chairs for up to 150 guests
- Access to a private prep kitchen and select decor
- Access to the Duchess, glamorous flush toilet trailer
- Parking on site for up to 75 cars
- Your choice of 4 unique ceremony locations: The Moongate arch, The Belvedere tent, Westwood lawns, or Foxtail Lake
- Event coordination services