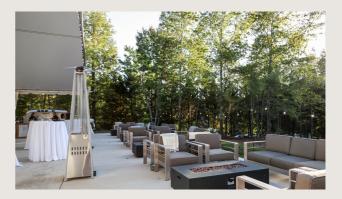

#### INCLUDED AMENITIES

- Access to the Lodge from 8 am to 11 am the next day.
- Overnight accommodations for up to 10.
- Our climate controlled tent structure, The Belvedere, with an outdoor patio and a private prep kitchen
- Your choice of 4 unique ceremony locations: Foxtail Lake,
   The Moongate arch, The Belvedere tent, or Westwood lawns
- Fire pits and standing heaters on the back patio overlooking the Grange and Foxtail Lake
- Parking on site for up to 75 cars
- Beautiful dimmable crystal chandeliers and party lights with LED light show and personalized filters
- . Tables and chairs for up to 150 guests
- . Access to select decor
- . Access to The Belvedere from 8 am to 11 pm